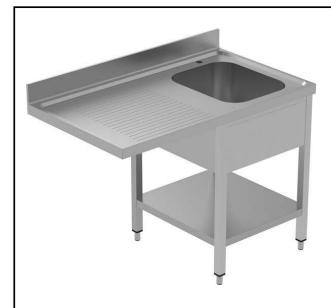

134128 (GLRISSPELS)

Sink Unit for Dishwasher with 1 bowl, left-hand drainer and lower shelf, 1200mm

#### Item No.

Enhanced stability and solid construction thanks to the welded frame and legs. The 50mm high worktop in 304 AISI stainless steel, with Scotch Brite finishing 10/10 mm in thickness, has antidrip edges, welded corners and overflow rim along the top. Welded and polish sink bowl in 304 AISI stainless steel supplied with overflow pipe and 2" drain hole. Upstand h=100mm with 10mm radius corner covered on the back with AISI 304 stainless steel spot welded profile. Square section legs and height adjustable feet (-20 +30 mm) in 304 AISI stainless steel. 40 mm-thick lower welded shelf in AISI 304 stainless steel slots easily into place at a height of 200 mm from the floor (compulsory toinstall the chest of drawers). Square section legs and height adjustable feet (-20 +30 mm) in 304 AISI stainless steel.

#### Construction

- Welded frame and legs.
- Worktop with 50mm high profile, is in stainless steel Scotch Brite finishing, 10/10 in thickness with anti-drip edges and welded corners and overflow rim along the top.
- Constructed entirely in 304 AISI stainless steel.
- Sink bowl is sound-deadened, in polish stainless steel overflow pipe and 2" drain hole.
- Drainers are sound-deadened with stainless steel reinforcement bars.
- Upstand back completely covered with Stainless Steel welded profile.
- Square section legs (40x40mm, 10/10 in thickness) and height-adjustable feet (-20/+30mm).
- Lower shelf has 40mm high profile, is 8/10 in thickness with upturned edges and bar reinforcement welded to legs for further structure reinforcement.
- Accessories:-set of castors as alternative to the feet, can be fitted as optional.