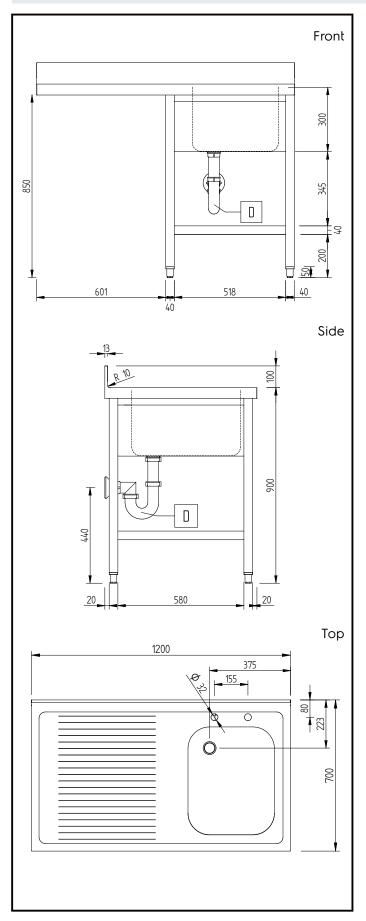

## **Key Information:**

External dimensions, Width:

134128 (GLRISSPELS)1200 mmExternal dimensions, Depth:700 mmExternal dimensions, Height:1000 mmUpstand Dimensions, Height:100 mmUpstand Dimensions, Depth:13 mmUpstand Dimensions, Radius:R=10

Bowls number 1

Bowl dimensions 400X500XH250

Worktop thickness: 50 mm Net weight: 32 kg